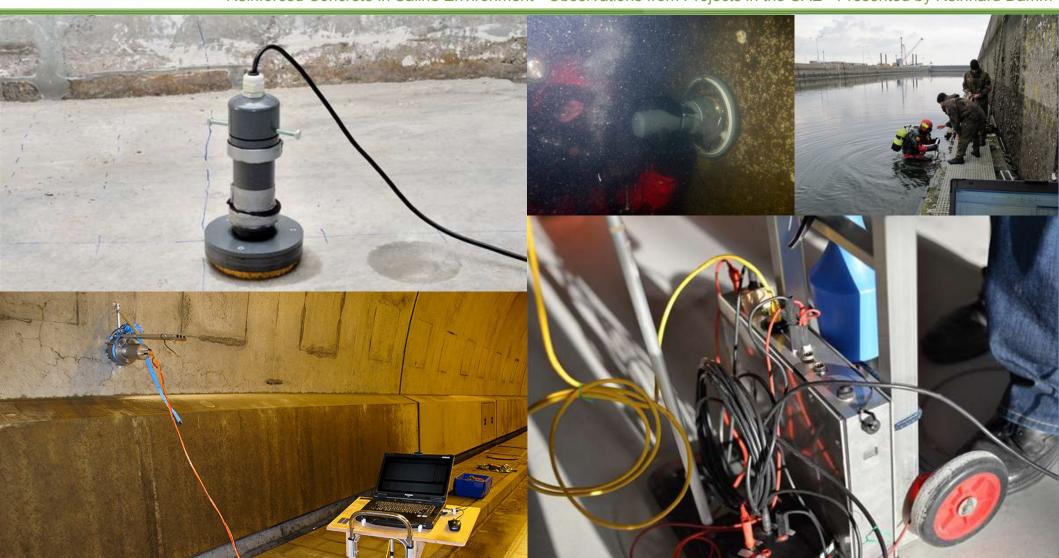

## Diagnostics:

Any rectification and protection of reinforced concrete structures suffering from reinforcement corrosion requires thorough investigation of the structure and proper design.

## additional:

- carbonation depth (phenolphtaleine, thymolphtaleine)

- pH
- CI-content
- moisture

- galvanostatic pulse measurement

Workshop Concrete Durability and Additional Durability Enhancement Techniques for Foundations and Substructures
Reinforced Concrete in Saline Environment - Observations from Projects in the UAE - Presented by Reinhard Damm