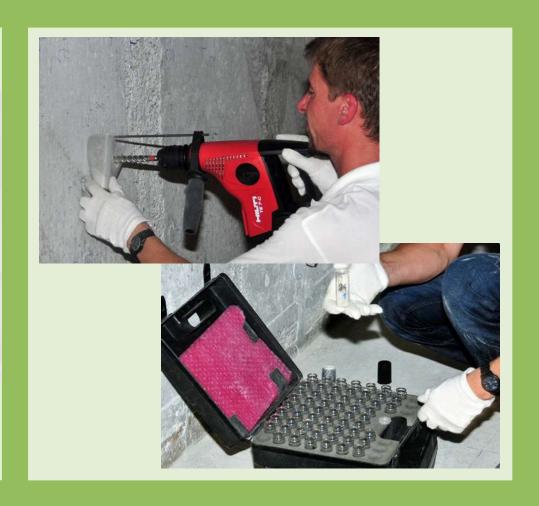

## additional:

- carbonation depth (phenolphtaleine, thymolphtaleine)

- pH
- CI-content
- moisture

- galvanostatic pulse measurement

Workshop Concrete Durability and Additional Durability Enhancement Techniques for Foundations and Substructures
Reinforced Concrete in Saline Environment - Observations from Projects in the UAE - Presented by Reinhard Damm