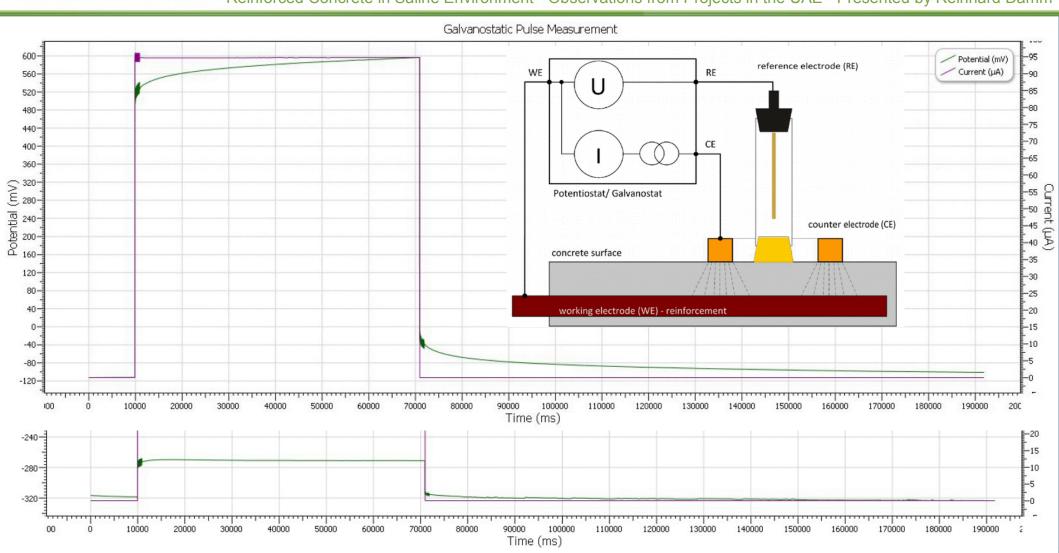

## additional:

- carbonation depth (phenolphtaleine, thymolphtaleine)

- pH
- CI-content
- moisture

- galvanostatic pulse measurement

Workshop Concrete Durability and Additional Durability Enhancement Techniques for Foundations and Substructures
Reinforced Concrete in Saline Environment - Observations from Projects in the UAE - Presented by Reinhard Damm