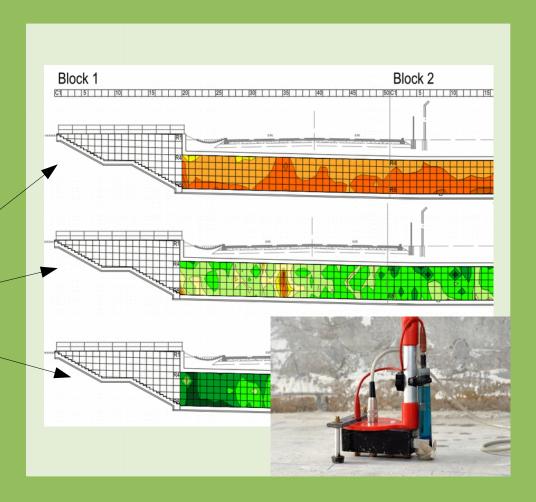

## Diagnostics:

Any rectification and protection of reinforced concrete structures suffering from reinforcement corrosion requires thorough investigation of the structure and proper design.

## additional:

- carbonation depth (phenolphtaleine, thymolphtaleine)

- pH
- CI-content
- moisture

- galvanostatic pulse measurement

Workshop Concrete Durability and Additional Durability Enhancement Techniques for Foundations and Substructures
Reinforced Concrete in Saline Environment - Observations from Projects in the UAE - Presented by Reinhard Damm