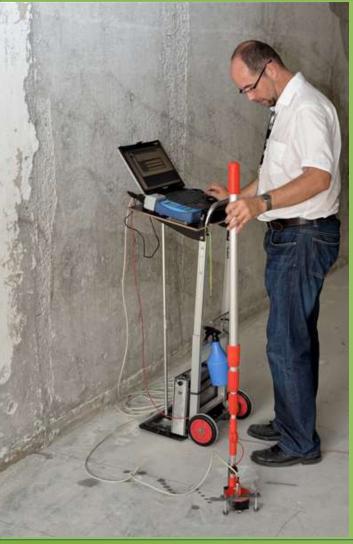

## Diagnostics:

Any rectification and protection of reinforced concrete structures suffering from reinforcement corrosion requires thorough investigation of the structure and proper design.

## additional:

- carbonation depth (phenolphtaleine, thymolphtaleine)

- pH
- CI-content
- moisture

- galvanostatic pulse measurement

Workshop Concrete Durability and Additional Durability Enhancement Techniques for Foundations and Substructures
Reinforced Concrete in Saline Environment - Observations from Projects in the UAE - Presented by Reinhard Damm