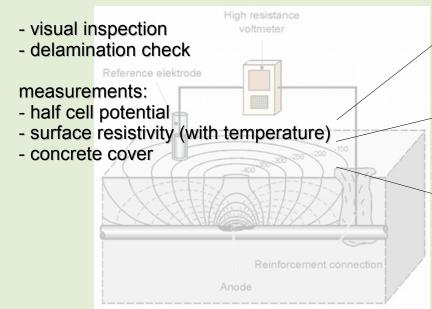

## Diagnostics:

Any rectification and protection of reinforced concrete structures suffering from reinforcement corrosion requires thorough investigation of the structure and proper design.

## additional:

- carbonation depth (phenolphtaleine, thymolphtaleine)

- pH
- CI-content
- moisture

- galvanostatic pulse measurement

Workshop Concrete Durability and Additional Durability Enhancement Techniques for Foundations and Substructures
Reinforced Concrete in Saline Environment - Observations from Projects in the UAE - Presented by Reinhard Damm