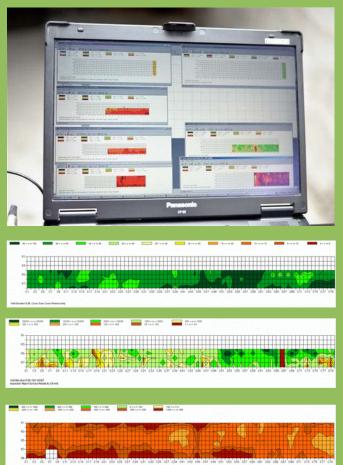

## Diagnostics:

Any rectification and protection of reinforced concrete structures suffering from reinforcement corrosion requires thorough investigation of the structure and proper design.

## additional:

- carbonation depth (phenolphtaleine, thymolphtaleine)

- pH
- CI-content
- moisture

- galvanostatic pulse measurement

Workshop Concrete Durability and Additional Durability Enhancement Techniques for Foundations and Substructures
Reinforced Concrete in Saline Environment - Observations from Projects in the UAE - Presented by Reinhard Damm